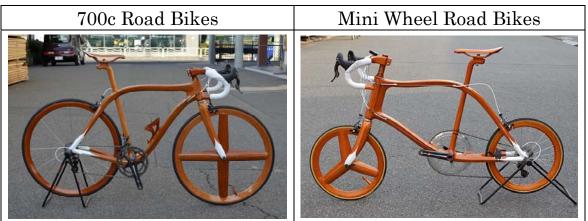

## $\mathbf{SANOMAGIC}_{{}^{\mathrm{TM}}} \text{ Wooden Bikes}$

- I. All parts except mechanical components are made of a laminated mahogany.
- II. Top tube, down tube, seat tube, aero spokes, and handle are hollow to reduce the weight.
- III. Total weight except pedals is about 7.8 to 8.0 kg.
- IV. SANOMAGIC Bike No. 7 joined many bicycle races and got superior results.
- V. Please check http://sanomagic.world.coocan.jp/englishindex.html