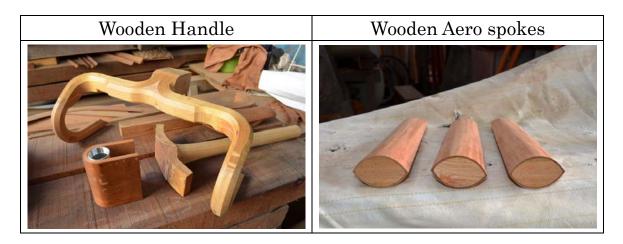

## $\mathbf{SANOMAGIC}_{{}^{\mathrm{TM}}} \text{ Wooden Bikes}$

- I. All parts except mechanical components are made of a laminated mahogany.
- II. Top tube, down tube, seat tube, aero spokes, and handle are hollow to reduce the weight.
- III. Total weight except pedals is about 7.8 to 8.0 kg.
- IV. SANOMAGIC Bike No. 7 joined many bicycle races and got superior results.
- V. Please check http://sanomagic.world.coocan.jp/englishindex.html